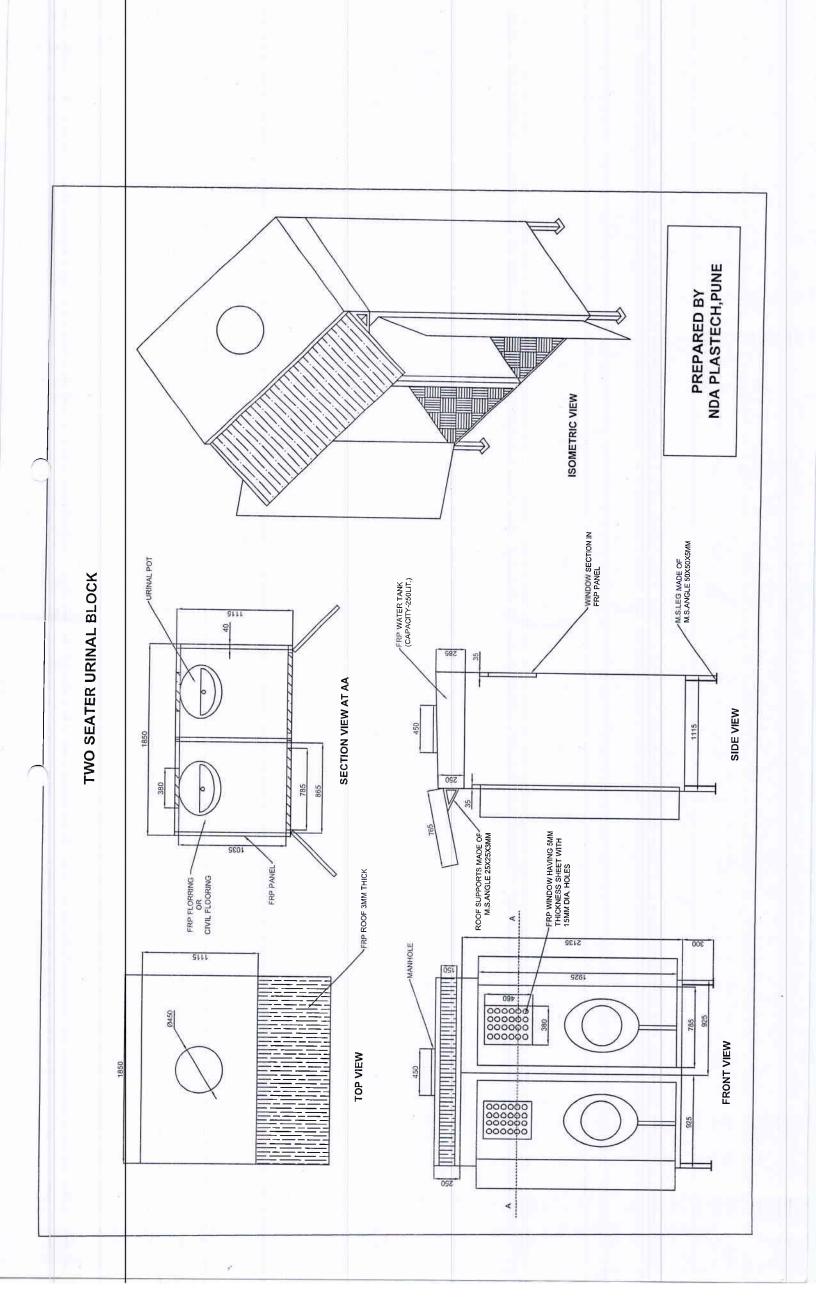

## **RATE ANALYSIS**

Dute-29-6-18

Providing & Supplying of FRP Urinal cubical of required below size with wall panels 40mm thick having wooden rainforcement & 3mm thick plain F.R.P. sheet on both side with smooth finish and the roof projection of 750mm wide on doors which is include structure from M.S. angle 25mmx25mmx3mm & Scuare tube of size 20mmx20mmx1.25mm (thick) for purlins as per detailed design and drawing. The door of size 1980mm x780mmx35mm (thick) incased in wall with 3 S.S. hinges and 2 SI standard tadipattin aldrop which fit in panels with F.R.P. shelter of 5mm thick and FRP window having 5mm thick sheet with 15dia. drilled holes as shown in drawings & overall size 460mmx640mm. The overhead water tank for two unit having 1850mmx1115mm size & of height 250 mm similarly for unit size changes to 1850mmx2190mm with height remains same as that of two unit i.e. 250mm as per detailed specification and drawing the cubical have with premoulded 3 mm thick frp Urinal pot on the wall including detachable premoulded 3 mm thk frp trap necessary plumbing & sanitary fittings, electrical switch board (300mmx300mm) including, loading, unloading, transportation, installation at site including all other taxes excluding GST as directed by engineer incharge as per detailed specification, drawing & design

- a Two Unit with FRP Toilet 1850X1115X2335mm (height)
- b Four Unit with FRP Teffet 1850X2190X2335mm (height)

JUNIOR ENGINEER SLUM ENGG. DEPT. PCMC DEPUTY ENGINEER SLUM ENGG. DEPT.

**PCMC** 

EXECUTIVE ENGINEER SLUM ENGG. DEPT.